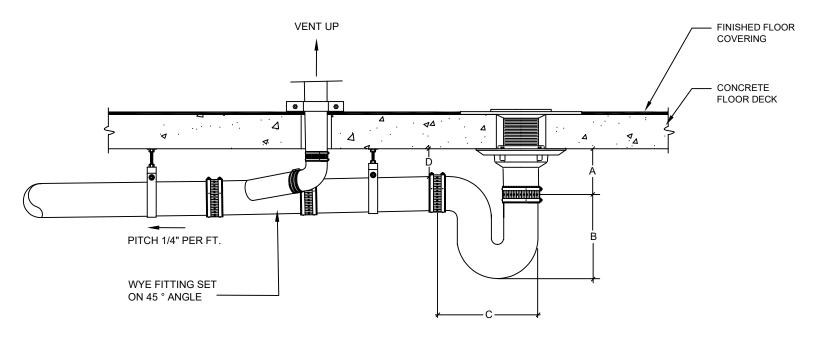

| А | "A" DIMENSION IS DEPENDANT ON SPECIFIC FLOOR DRAIN MODEL, AND FLOOR SYSTEM INSTALLED. A 1" INSERTION INTO THE COUPLING IS ASSUMED. |
|---|------------------------------------------------------------------------------------------------------------------------------------|
| В | 3" NH P-TRAP = 7 1/8"<br>4" NH P-TRAP = 8 3/4"                                                                                     |
| С | 3" NH P-TRAP = 10 5/8"<br>4" NH P-TRAP = 12 3/4"                                                                                   |
| D | TO SOLVE FOR "D", SUBTRACT 1 $\frac{11}{16}$ " FOR 3" NH P-TRAP, OR 2 $\frac{3}{16}$ " FOR 4" NH P-TRAP FROM YOUR "A" DIMENSION    |
|   | NOTE: ALL "B", & "C" DIMENSIONS ARE BASED ON CHARLOTTE PIPE PART NUMBER NH-42.                                                     |

**CPF-10** 

FLOOR DRAIN CLEARANCE