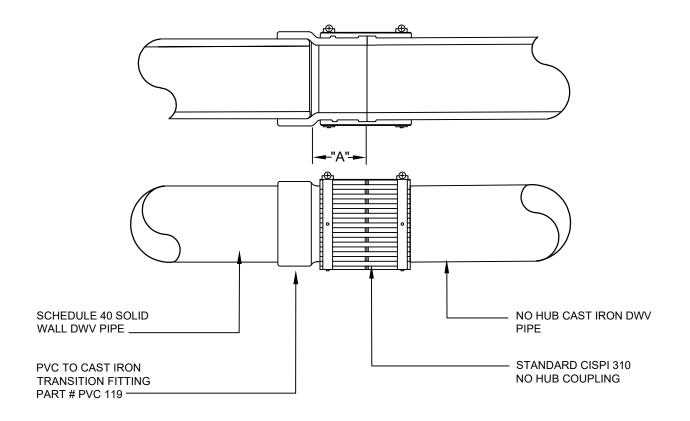

## PART NO. 119 ADAPTER COUPLING, SPIGOT X HUB

| SIZE      | " <u>A</u> " | MATERIAL               |
|-----------|--------------|------------------------|
| 1-1/2     | 1-27/32      | AVAILABLE IN PVC ONLY  |
| 2         | 1-23/32      | AVAILABLE IN PVC & ABS |
| 2 X 1-1/2 | 1-11/16      | AVAILABLE IN PVC ONLY  |
| 3         | 1-13/16      | AVAILABLE IN PVC & ABS |
| 4         | 1-27/32      | AVAILABLE IN PVC & ABS |
| 4 X 3     | 2-5/32       | AVAILABLE IN PVC ONLY  |

CHARLOTTE PIPE ADAPTER FITTING PART NO. 119 (ADAPTS CAST IRON HUBLESS SPIGOT TO PVC SPIGOT).

06/02/20

NOTICE: THE INFORMATION ON THIS PAGE PROVIDES
GENERAL GUIDELINES. IT SHOULD BE USED ONLY AS A
REFERENCE AND NOT AS A GUARANTEE OF PERFORMANCE.
SPECIFIC INSTALLATION INSTRUCTIONS AND TECHNIQUES
MAY BE REQUIRED AS A RESULT OF LOCAL PLUMBING AND
BUILDING CODES, ENGINEERING SPECIFICATIONS AND
INSTRUCTIONS.

PVC TRANSITION TO HUBLESS CAST IRON DWV/STORM PIPE