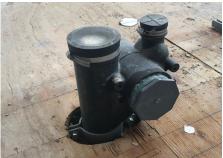

## SALEM HOSPITAL

- >> Charlotte Pipe and Foundry Products Used
  - o EZS 710D Cast Iron Starter Fittings

Description: When looking for plumbing options for a hospital expansion, Alliant Systems chose Charlotte Pipe's cast iron starter fittings as part of the project.

By using starter fittings they saved approximately 30 minutes of labor for each bathroom installation.

| PROJECT TYPE              | >>  | Hospital Expansion         |
|---------------------------|-----|----------------------------|
| DATE OF COMPLETION        | >>  | November 2020              |
| GEOGRAPHIC REGION         | >>  | Northwest                  |
| APPLICATION               | >>  | Healthcare Plumbing System |
| PROJECT LOCATION          | >>  | Salem, OR                  |
| BUILDING OWNER            | >>  | Salem Hospital Group       |
| PLUMBING/MECHANICAL       |     |                            |
| CONTRACTOR AND ENGINEER   | >>  | Alliant Systems            |
| ASSISTING DESIGN ENGINEER | >>  | PAE Engineers              |
| GENERAL CONTRACTOR        | >>  | Turner Construction        |
|                           | 1 1 |                            |