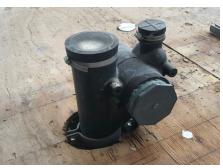

## SALEM HOSPITAL

- >> Charlotte Pipe and Foundry Products Used
  - o EZS 710D Cast Iron Starter Fittings

Description: When looking for plumbing options for a hospital expansion, Alliant Systems chose Charlotte Pipe's cast iron starter fittings as part of the project.

By using starter fittings they saved approximately 30 minutes of labor for each bathroom installation.

| PROJECT TYPE              | >>  | Hospital Expansion         |
|---------------------------|-----|----------------------------|
| DATE OF COMPLETION        | >>  | November 2020              |
| GEOGRAPHIC REGION         | >>  | Northwest                  |
| APPLICATION               | >>  | Healthcare Plumbing System |
| PROJECT LOCATION          | >>  | Salem, OR                  |
| BUILDING OWNER            | >>  | Salem Hospital Group       |
| PLUMBING/MECHANICAL       |     |                            |
| CONTRACTOR AND ENGINEER   | >>  | Alliant Systems            |
| ASSISTING DESIGN ENGINEER | >>  | PAE Engineers              |
| GENERAL CONTRACTOR        | >>  | Turner Construction        |
|                           | 1 1 |                            |