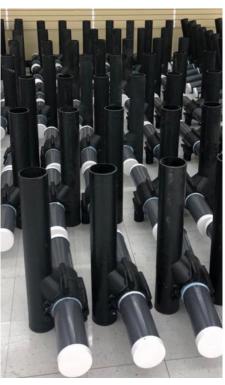

## SALEM HOSPITAL

- >> Charlotte Pipe and Foundry Products Used
  - o EZS 710D Cast Iron Starter Fittings

Description: When looking for plumbing options for a hospital expansion, Alliant Systems chose Charlotte Pipe's cast iron starter fittings as part of the project.

By using starter fittings they saved approximately 30 minutes of labor for each bathroom installation.

| PROJECT TYPE              | >>  | Hospital Expansion         |
|---------------------------|-----|----------------------------|
| DATE OF COMPLETION        | >>  | November 2020              |
| GEOGRAPHIC REGION         | >>  | Northwest                  |
| APPLICATION               | >>  | Healthcare Plumbing System |
| PROJECT LOCATION          | >>  | Salem, OR                  |
| BUILDING OWNER            | >>  | Salem Hospital Group       |
| PLUMBING/MECHANICAL       |     |                            |
| CONTRACTOR AND ENGINEER   | >>  | Alliant Systems            |
| ASSISTING DESIGN ENGINEER | >>  | PAE Engineers              |
| GENERAL CONTRACTOR        | >>  | Turner Construction        |
|                           | 1 1 |                            |