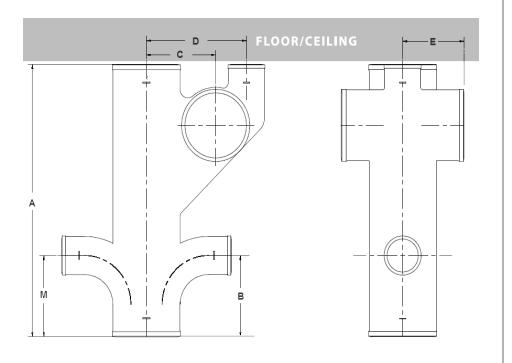

## SUBMITTAL FOR CHARLOTTE® EZS 100D STARTER FITTING

 Date: \_\_\_\_\_

 Job Name: \_\_\_\_\_
 Location: \_\_\_\_\_

 Engineer: \_\_\_\_\_
 Contractor: \_\_\_\_\_

| Part No.        | Size | Α     | В | С    | D    | Е    | M | Weight |
|-----------------|------|-------|---|------|------|------|---|--------|
| <b>EZS 100D</b> | 4x16 | 163/4 | 5 | 41/2 | 61/2 | 51/2 | 5 | 22.0   |

M & B Dimensions must be measured from the bottom of the fitting. Part NO. EZS 100D
16" Starter Fitting with
2" No-Hub Inlets;
Designed for use
below the floor with
bottom-outlet, back-

to-back water closets.