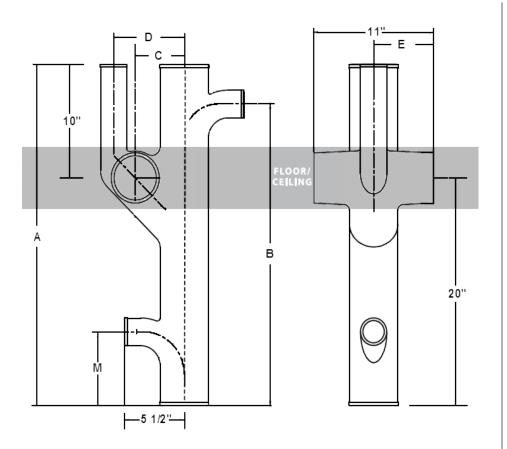

## ■ AVAILABLE CONFIGURATIONS

| Part No.        | Size | Α  | В     | С    | D    | Е    | M    | Weight |
|-----------------|------|----|-------|------|------|------|------|--------|
| <b>EZS 400D</b> | 4x30 | 30 | 0     | 41/2 | 61/2 | 51/2 | 0    | 29.3   |
| EZS 400D        | 4x30 | 30 | 61/2  | 41/2 | 61/2 | 51/2 | 0    | 36.4   |
| EZS 400D        | 4x30 | 30 | 12    | 41/2 | 61/2 | 51/2 | 0    | 39.6   |
| EZS 400D        | 4x30 | 30 | 0     | 41/2 | 61/2 | 51/2 | 4    | 38.0   |
| EZS 400D        | 4x30 | 30 | 0     | 41/2 | 61/2 | 51/2 | 61/2 | 35.6   |
| EZS 400D        | 4x30 | 30 | 261/2 | 41/2 | 61/2 | 51/2 | 61/2 | 38.9   |
| EZS 400D        | 4x30 | 30 | 0     | 41/2 | 61/2 | 51/2 | 12   | 35.7   |
| EZS 400D        | 4x30 | 30 | 261/2 | 41/2 | 61/2 | 51/2 | 12   | 38.0   |

ENGINEERING SPECIFICATION:

Part NO. EZS 400D 30" Double Starter Fitting with or without 2" No-Hub Inlets; Designed for use in the floor with bottomoutlet, back-to-back water closets.

Manufactured in accordance with CISPI 301

M & B Dimensions must be measured from the bottom of the fitting.

For more information, call us at 1-800-438-6091 or log on to www.charlottepipe.com.