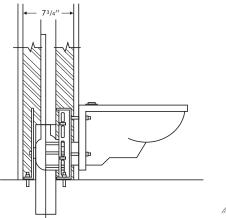

- FOR WALL-HUNG BACK OUTLET
  APPLICATIONS: Contractor shall provide EZS
  700L or EZS 700R fitting with EZS 22 Support
  Frame and EZS 24 Trim Package. Installation shall be for applications not exceeding 500 lbs.
- FOR FLOOR MOUNTED BACK OUTLET
  APPLICATIONS: Contractor shall provide EZS
  700L or EZS 700R fitting with EZS 23 Trim Package.

EZS 22 Support Frame and EZS 24 Trim Package for Wall-Hung, Back-Outlet Water Closet Installations Shown

EZS 23 Trim Package for Floor-Mounted, Back-Outlet Water Closet Installations Shown

Minimum Space Requirements for EZS 700 and EZS 800 Left and Right Starter Fittings