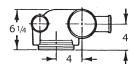

## EZS 700L and 700R Threaded Left or Right Starter Fitting with or without No-Hub Inlets

| Part No.        | Size | Α     | В    | С         | D  | E    | Weight |
|-----------------|------|-------|------|-----------|----|------|--------|
| <b>EZS 700L</b> | 4x28 | 0     | 0    | $5^{1/2}$ | 28 | 61/2 | 34.6   |
| EZS 700L        | 4x28 | 0     | 81/2 | $5^{1/2}$ | 28 | 61/2 | 35.7   |
| EZS 700L        | 4x28 | 14    | 81/2 | 51/2      | 28 | 61/2 | 36.3   |
| EZS 700L        | 4x28 | 231/2 | 81/2 | 51/2      | 28 | 61/2 | 32.0   |
|                 |      |       |      |           |    |      |        |
| <b>EZS 700R</b> | 4x28 | 0     | 0    | 51/2      | 28 | 61/2 | 30.0   |
| EZS 700R        | 4x28 | 0     | 81/2 | 51/2      | 28 | 61/2 | 34.0   |
| EZS 700R        | 4x28 | 14    | 81/2 | 51/2      | 28 | 61/2 | 35.3   |
| <b>EZS 700R</b> | 4x28 | 231/2 | 81/2 | 5½        | 28 | 61/2 | 32.0   |

EZS 22 Support Frame and EZS 24 Trim Package for Wall-Hung, Back-Outlet Water Closet Installations Shown

EZS 23 Trim Package for Floor-Mounted, Back-Outlet Water Closet Installations Shown

Minimum Space Requirements for EZS 700 and EZS 800 Left and Right Starter Fittings