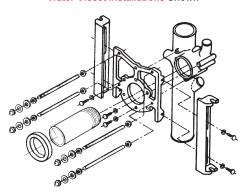

- FOR WALL-HUNG BACK OUTLET
  APPLICATIONS: Contractor shall provide EZS
  700L or EZS 700R fitting with EZS 22 Support
  Frame and EZS 24 Trim Package. Installation shall be for applications not exceeding 500 lbs.
- FOR FLOOR MOUNTED BACK OUTLET
  APPLICATIONS: Contractor shall provide EZS
  700L or EZS 700R fitting with EZS 23 Trim Package.

EZS 22 Support Frame and EZS 24 Trim Package for Wall-Hung, Back-Outlet Water Closet Installations Shown

EZS 23 Trim Package for Floor-Mounted, Back-Outlet Water Closet Installations Shown

Minimum Space Requirements for EZS 700 and EZS 800 Left and Right Starter Fittings