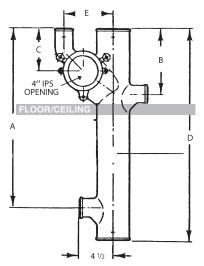

## SUBMITTAL FOR CHARLOTTE® EZS 700L & 700R STARTER FITTING

| Date:     |             |  |
|-----------|-------------|--|
| Job Name: | Location:   |  |
| Engineer: | Contractor: |  |

Illustration shows Left Hand

## EZS 700L and 700R Threaded Left or Right Starter Fitting with or without No-Hub Inlets

| Part No.        | Size | Α     | В    | С         | D  | E    | Weight |
|-----------------|------|-------|------|-----------|----|------|--------|
| <b>EZS 700L</b> | 4x28 | 0     | 0    | $5^{1/2}$ | 28 | 61/2 | 34.6   |
| EZS 700L        | 4x28 | 0     | 81/2 | $5^{1/2}$ | 28 | 61/2 | 35.7   |
| EZS 700L        | 4x28 | 14    | 81/2 | 51/2      | 28 | 61/2 | 36.3   |
| EZS 700L        | 4x28 | 231/2 | 81/2 | 51/2      | 28 | 61/2 | 32.0   |
|                 |      |       |      |           |    |      |        |
| <b>EZS 700R</b> | 4x28 | 0     | 0    | 51/2      | 28 | 61/2 | 30.0   |
| EZS 700R        | 4x28 | 0     | 81/2 | 51/2      | 28 | 61/2 | 34.0   |
| EZS 700R        | 4x28 | 14    | 81/2 | 51/2      | 28 | 61/2 | 35.3   |
| <b>EZS 700R</b> | 4x28 | 231/2 | 81/2 | 5½        | 28 | 61/2 | 32.0   |

## ENGINEERING SPECIFICATION:

Part NO. EZS 700L and EZS 700R Cast Iron Threaded Starter Fitting with or without 2" No-Hub Inlets; Designed for use above the floor with backoutlet water closets. Manufactured in accordance with CISPI 301.