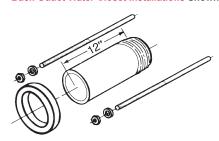

- FOR WALL-HUNG BACK OUTLET
  APPLICATIONS: Contractor shall provide EZS
  700L or EZS 700R fitting with EZS 22 Support
  Frame and EZS 24 Trim Package. Installation shall be for applications not exceeding 500 lbs.
- FOR FLOOR MOUNTED BACK OUTLET
  APPLICATIONS: Contractor shall provide EZS
  700L or EZS 700R fitting with EZS 23 Trim Package.

EZS 22 Support Frame and EZS 24 Trim Package for Wall-Hung, Back-Outlet Water Closet Installations Shown

EZS 23 Trim Package for Floor-Mounted, Back-Outlet Water Closet Installations Shown

Minimum Space Requirements for EZS 700 and EZS 800 Left and Right Starter Fittings